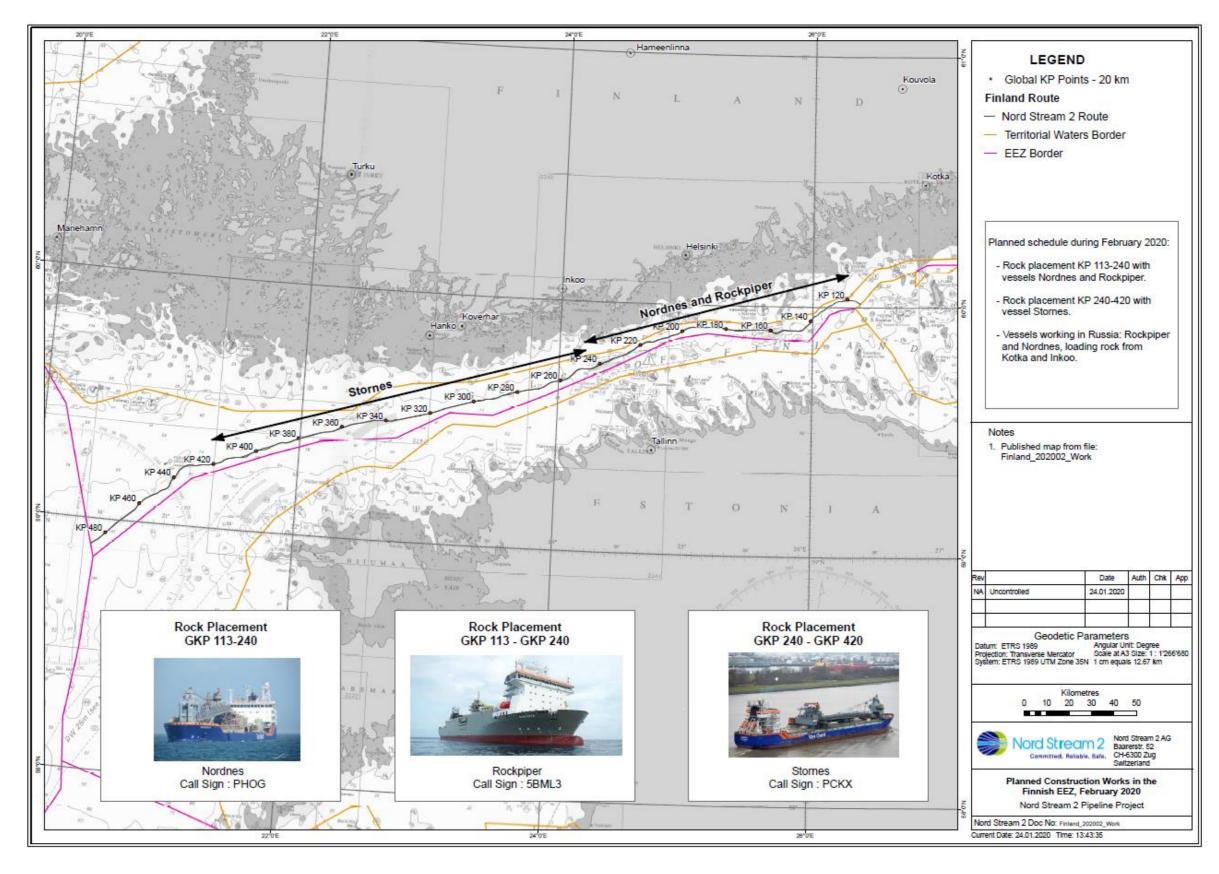

The maps below illustrate the planned February activities. Please note that these details are subject to change for operational reasons.

Figure 1: Nord Stream 2 rock placement activities in February in the Finnish EEZ.