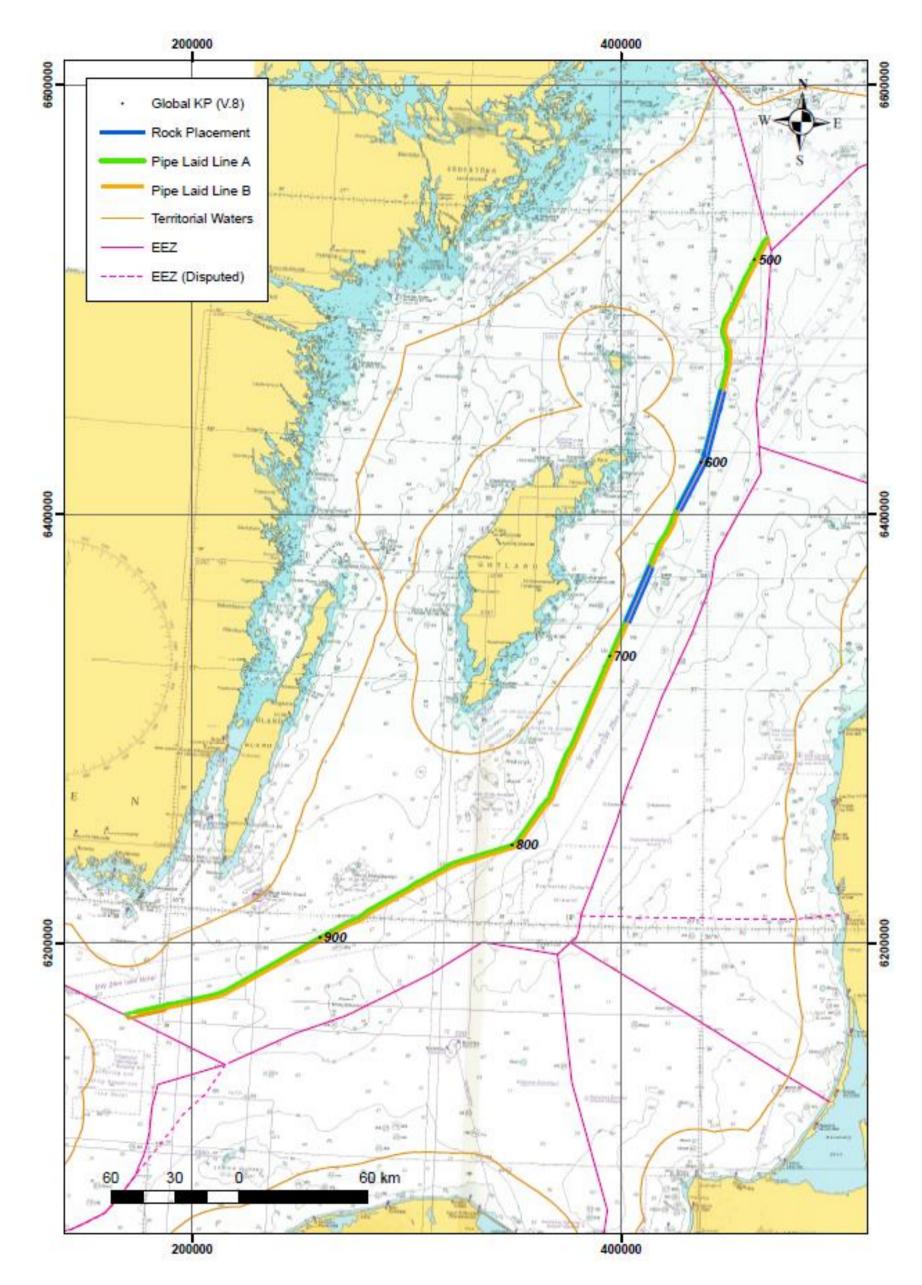

The maps below illustrate the planned February activities. Please note that these details are subject to change for operational reasons.

Figure 1: Nord Stream 2 rock placement activities in February in the Finnish EEZ.

Figure 2: Nord Stream 2 rock placement activities in February in the Swedish EEZ